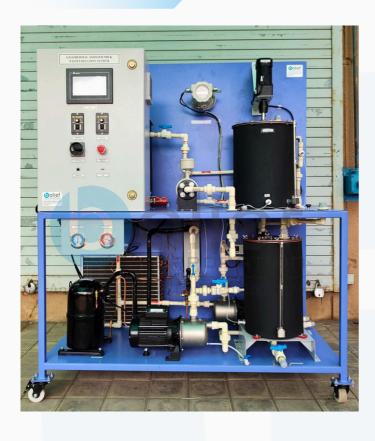

## Geothermal Based Milk Pasteurization System

- HMI-PLC based Fully automatic control system with data logging
- Manual control system (optional)
- Operated via Ethernet and Wi-fi
- Digital Electromagnetic Flow meter for flow measurement
- Variable High torque motor with gear box
- 1 TR VCR system for rapid cooling
- Pressure and Temp. sensors
- · Hot SS Tank with heater for heating
- Corrosion resistance SS pump
- Fully insulated SS tanks
- Safety measures: HP-LP switch, Pressure cutoff system, Emergency switch.